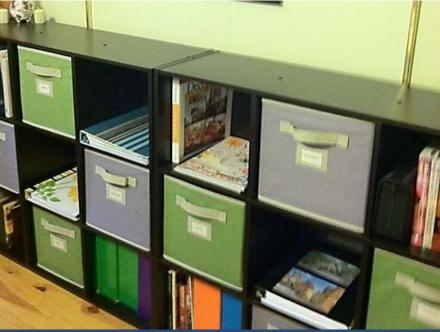

### **Fabric Cube Storage: Assorted Colors**

8 cubes

<sup>\*\*</sup>Basic models shown, Products can be customized as required