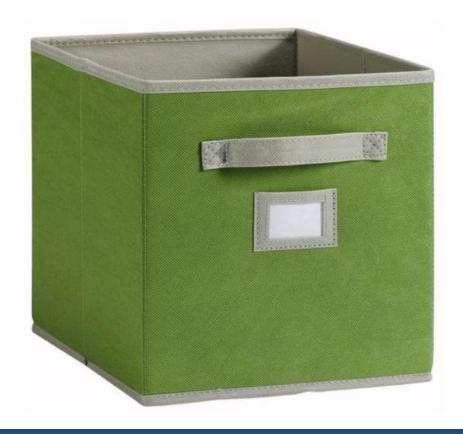

### SMART STORAGE SOLUTIONS

**Home Basic Series** 

**Fabric Cube Storage** 

Clean, Colorful and Durable

Color and patterns customizable as required

**Assorted Sizes** 

Sizes customizable as required

No assembly required

lust open and use