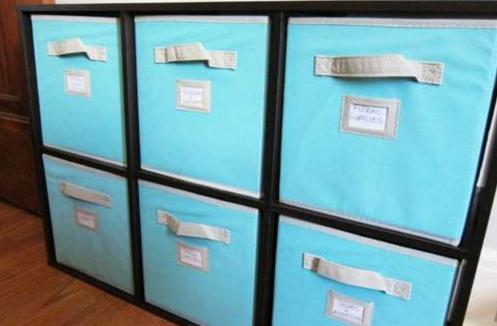

### SMART STORAGE SOLUTIONS

**Home Basic Series** 

**Fabric Cube Storage** 

Clean, Colorful and Durable

Color and patterns customizable as required

**Assorted Sizes** 

Sizes customizable as required

No assembly required

lust open and use