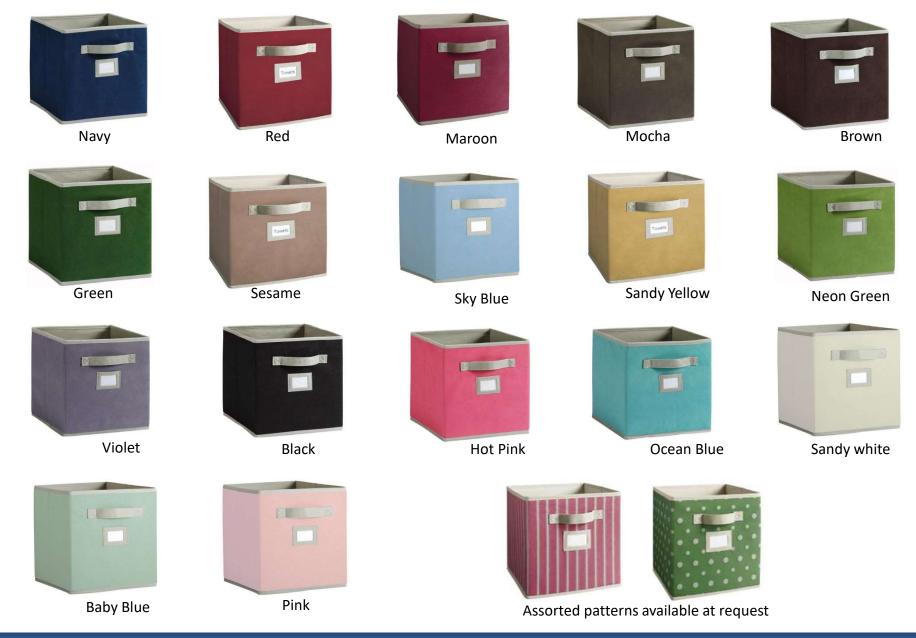

### **Fabric Cube Storage: Assorted Colors**

8 cubes

<sup>\*\*</sup>Basic models shown, Products can be customized as required